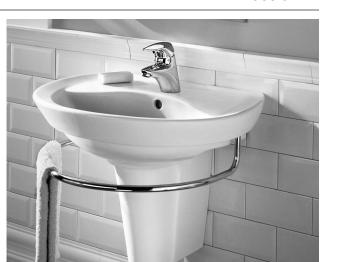

## RAVENNA® WALL-HUNG SEMI-PEDESTAL LAVATORY

- Vitreous china
- Contemporary design wall-hung with semi-pedestal P-trap cover for ease of cleaning
- Rear overflow
- Soap and accessory deck
- Optional with integral mounted towel bar (ordered separately)
- Supplied with mounting kit
- Design matched to Ravenna toilets (faucet shown not included)
- Faucet ledge with generous shelf area for accessories
- **0268.444** Faucet holes on 4" (102mm) centers
- □ 0268.888 Faucet holes on 8" (203mm) centers (shown on rough)
- **0268.144** Center hole only

#### **Nominal Dimensions:**

24-1/4" x 20" (616 x 508mm)

Bowl sizes: 19-3/8" (492mm) wide 12" (305mm) front to back 6" (152mm) deep