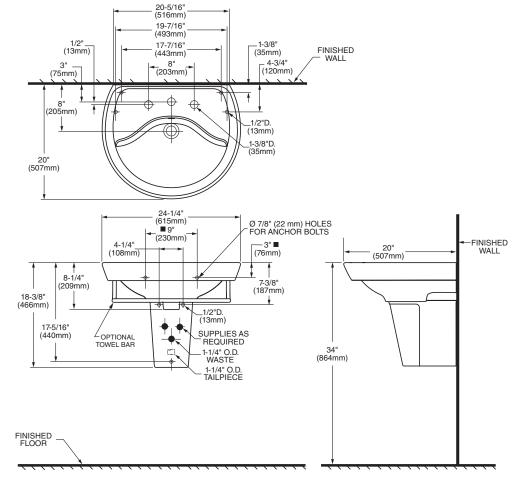

### SEE REVERSE FOR ROUGHING-IN DIMENSIONS

# **RAVENNA®** SEMI-PEDESTAL SINK **VITREOUS CHINA**

0268.888

NOTES:

NOTES: DIMENSIONS SHOWN FOR LOCATION OF SUPPLIES AND "P" TRAP ARE SUGGESTED. PEDESTAL ANCHORING SCREWS NOT INCLUDED. SUITABLE FOR REINFORCEMENT ONLY. ACTUAL DIMENSIONS MUST BE TAKEN FROM FIXTURE. FITTINGS NOT INCLUDED AND MUST BE ORDERED SEPARATELY. PROVIDE SUITABLE REINFORCEMENT FOR ALL WALL SUPPORTS. INSTALLATION INSTRUCTIONS SUPPLIED WITH LAVATORY.